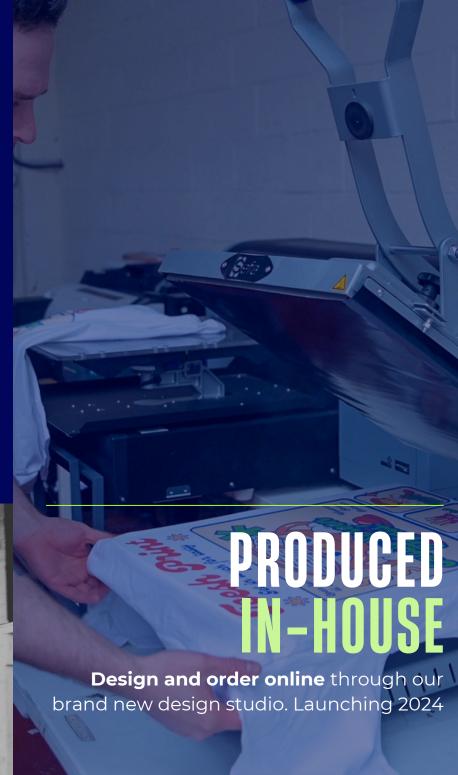

#### **Screen Printing**

The 'traditional' method of printing where ink is pushed through a stencil onto fabric. *Great for* Bold designs.

#### **Heat Transfers**

Applying designs onto garments using heat, directly from a prepared film. **Offers** versatility and vibrancy for a variety of fabrics.